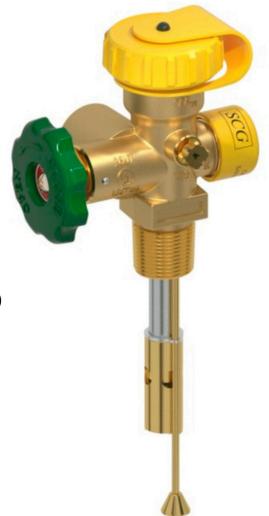

# Spec Sheet

## Fastfill Liquid Cylinder Valve

CV1595 - 45kg CV1596 - 90kg

## **Application:**

Liquid cylinder multivalve to control fill and withdrawal from 45kg and 90kg LPG Cylinders.

### Features:

- Fastfill 45kg Cylinders
- CGA 555 Standard cylinder valve outlet
- Filler port with integral double back-check
- Fixed liquid level gauge
- Fixed pressure relief valve

### **Specifications:**

- Designed, Certified and Tested to: UL 1769
- Inlet: 3/4" M.NGT
- Service Connection: 0.885"-14 NGO-LH-EXT (CGA 555)
- Filler Connection: 1 3/4" ACME-2G-EXT (ASME B1.5)
- Working Temperature: -40°C to 55°C
- Hydrostatic Test Pressure: 85 bar
- Leakage Test Pressure: Min 0.1 bar to Max 25 bar
- PRV Set Pressure: 26 bar (375 PSI)
- PRV Flow Capacity: 480-393 SCFM
- Length of dip tube: as required